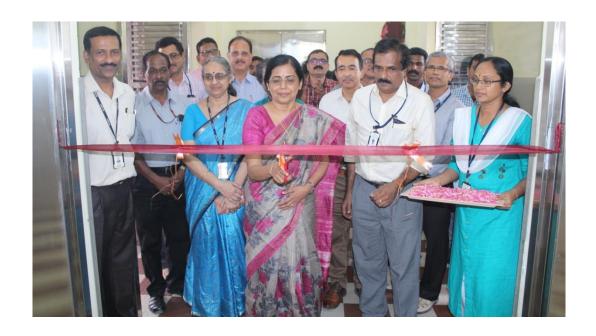

## Inauguration of "In Vivo Evaluation Facility"

"In Vivo Evaluation Facility" under Division of In Vivo Models and Testing, Department of Applied Biology, Biomedical Technology Wing was inaugurated by The Honorable President, SCTIMST, Dr. V. K. Saraswat on 12<sup>th</sup> March 2020 at 12.30 hrs through Video Conferencing. The Director, SCTIMST, Prof. Asha Kishore on behalf of the Honorable President unveiled the plaque, lit the ceremonial lamp and opened the facility for functioning in the presence of The Head, BMT Wing, Dr H K Varma, Senior Deputy Director, Sri Girigavallabhan V K and Chief Engineer, CPWD, Sri Sandeep Mehta.