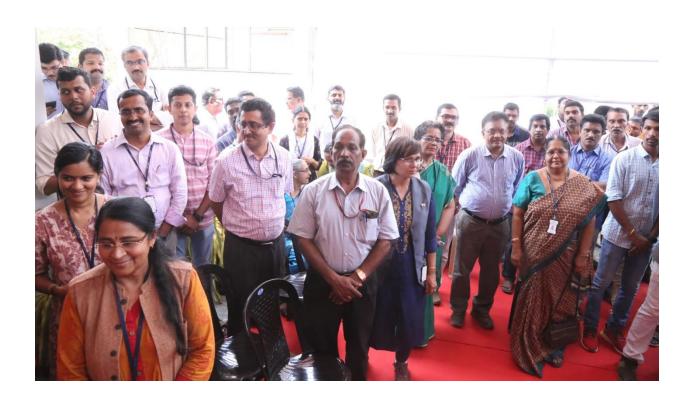

## Inauguration of "In Vivo Evaluation Facility"

"In Vivo Evaluation Facility" under Division of In Vivo Models and Testing, Department of Applied Biology, Biomedical Technology Wing was inaugurated by The Honorable President, SCTIMST, Dr. V. K. Saraswat on 12<sup>th</sup> March 2020 at 12.30 hrs through Video Conferencing. The Director, SCTIMST, Prof. Asha Kishore on behalf of the Honorable President unveiled the plaque, lit the ceremonial lamp and opened the facility for functioning in the presence of The Head, BMT Wing, Dr H K Varma, Senior Deputy Director, Sri Girigavallabhan V K and Chief Engineer, CPWD, Sri Sandeep Mehta.