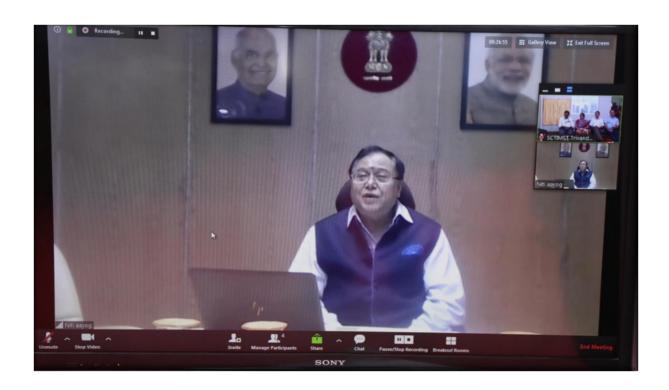

## Inauguration of "In Vivo Evaluation Facility"

"In Vivo Evaluation Facility" under Division of In Vivo Models and Testing, Department of Applied Biology, Biomedical Technology Wing was inaugurated by The Honorable President, SCTIMST, Dr. V. K. Saraswat on 12<sup>th</sup> March 2020 at 12.30 hrs through Video Conferencing. The Director, SCTIMST, Prof. Asha Kishore on behalf of the Honorable President unveiled the plaque, lit the ceremonial lamp and opened the facility for functioning in the presence of The Head, BMT Wing, Dr H K Varma, Senior Deputy Director, Sri Girigavallabhan V K and Chief Engineer, CPWD, Sri Sandeep Mehta.