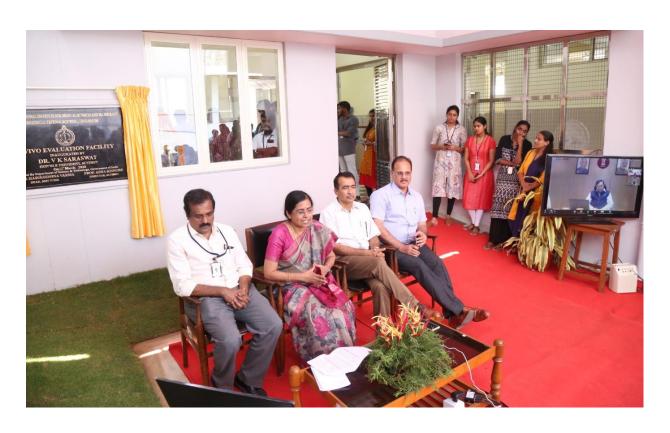

## Inauguration of "In Vivo Evaluation Facility"

"In Vivo Evaluation Facility" under Division of In Vivo Models and Testing, Department of Applied Biology, Biomedical Technology Wing was inaugurated by The Honorable President, SCTIMST, Dr. V. K. Saraswat on 12<sup>th</sup> March 2020 at 12.30 hrs through Video Conferencing. The Director, SCTIMST, Prof. Asha Kishore on behalf of the Honorable President unveiled the plaque, lit the ceremonial lamp and opened the facility for functioning in the presence of The Head, BMT Wing, Dr H K Varma, Senior Deputy Director, Sri Girigavallabhan V K and Chief Engineer, CPWD, Sri Sandeep Mehta.