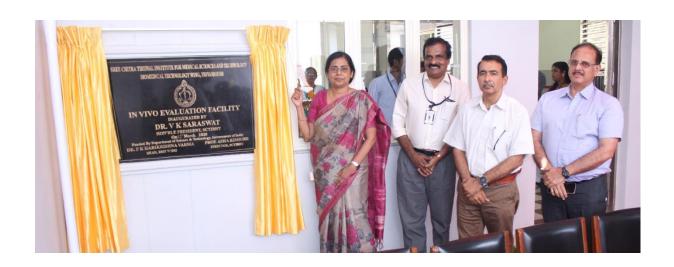

## Inauguration of "In Vivo Evaluation Facility"

"In Vivo Evaluation Facility" under Division of In Vivo Models and Testing, Department of Applied Biology, Biomedical Technology Wing was inaugurated by The Honorable President, SCTIMST, Dr. V. K. Saraswat on 12<sup>th</sup> March 2020 at 12.30 hrs through Video Conferencing. The Director, SCTIMST, Prof. Asha Kishore on behalf of the Honorable President unveiled the plaque, lit the ceremonial lamp and opened the facility for functioning in the presence of The Head, BMT Wing, Dr H K Varma, Senior Deputy Director, Sri Girigavallabhan V K and Chief Engineer, CPWD, Sri Sandeep Mehta.