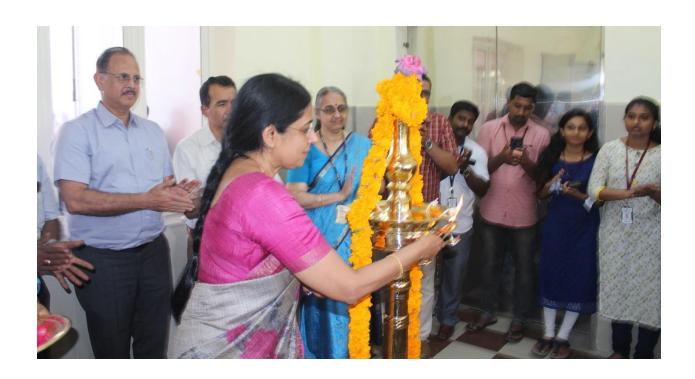

## Inauguration of "In Vivo Evaluation Facility"

"In Vivo Evaluation Facility" under Division of In Vivo Models and Testing, Department of Applied Biology, Biomedical Technology Wing was inaugurated by The Honorable President, SCTIMST, Dr. V. K. Saraswat on 12<sup>th</sup> March 2020 at 12.30 hrs through Video Conferencing. The Director, SCTIMST, Prof. Asha Kishore on behalf of the Honorable President unveiled the plaque, lit the ceremonial lamp and opened the facility for functioning in the presence of The Head, BMT Wing, Dr H K Varma, Senior Deputy Director, Sri Girigavallabhan V K and Chief Engineer, CPWD, Sri Sandeep Mehta.