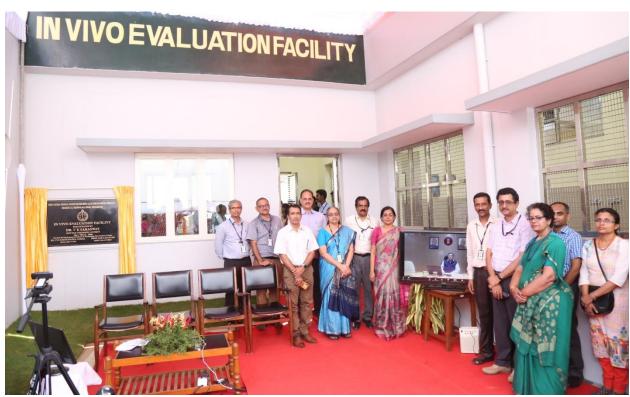

## Inauguration of "In Vivo Evaluation Facility"

"In Vivo Evaluation Facility" under Division of In Vivo Models and Testing, Department of Applied Biology, Biomedical Technology Wing was inaugurated by The Honorable President, SCTIMST, Dr. V. K. Saraswat on 12<sup>th</sup> March 2020 at 12.30 hrs through Video Conferencing. The Director, SCTIMST, Prof. Asha Kishore on behalf of the Honorable President unveiled the plaque, lit the ceremonial lamp and opened the facility for functioning in the presence of The Head, BMT Wing, Dr H K Varma, Senior Deputy Director, Sri Girigavallabhan V K and Chief Engineer, CPWD, Sri Sandeep Mehta.