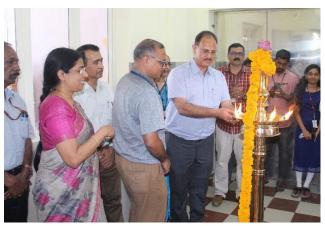

## Inauguration of "In Vivo Evaluation Facility"

"In Vivo Evaluation Facility" under Division of In Vivo Models and Testing, Department of Applied Biology, Biomedical Technology Wing was inaugurated by The Honorable President, SCTIMST, Dr. V. K. Saraswat on 12<sup>th</sup> March 2020 at 12.30 hrs through Video Conferencing. The Director, SCTIMST, Prof. Asha Kishore on behalf of the Honorable President unveiled the plaque, lit the ceremonial lamp and opened the facility for functioning in the presence of The Head, BMT Wing, Dr H K Varma, Senior Deputy Director, Sri Girigavallabhan V K and Chief Engineer, CPWD, Sri Sandeep Mehta.