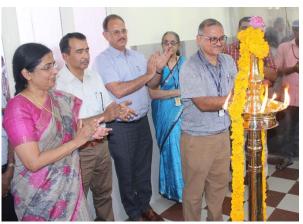

## Inauguration of "In Vivo Evaluation Facility"

"In Vivo Evaluation Facility" under Division of In Vivo Models and Testing, Department of Applied Biology, Biomedical Technology Wing was inaugurated by The Honorable President, SCTIMST, Dr. V. K. Saraswat on 12<sup>th</sup> March 2020 at 12.30 hrs through Video Conferencing. The Director, SCTIMST, Prof. Asha Kishore on behalf of the Honorable President unveiled the plaque, lit the ceremonial lamp and opened the facility for functioning in the presence of The Head, BMT Wing, Dr H K Varma, Senior Deputy Director, Sri Girigavallabhan V K and Chief Engineer, CPWD, Sri Sandeep Mehta.