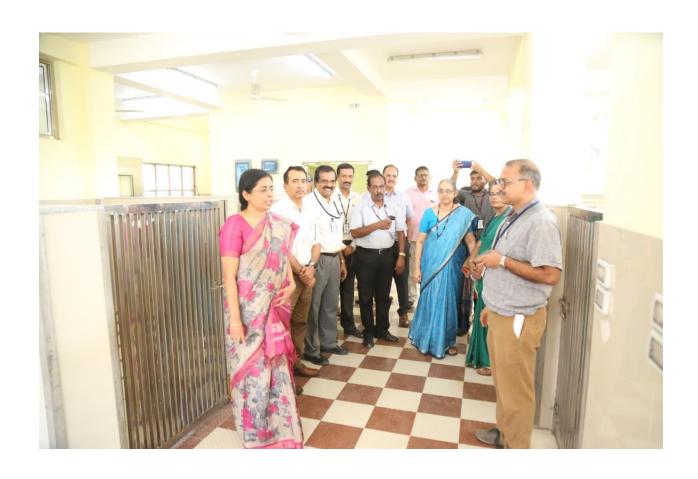

## Inauguration of "In Vivo Evaluation Facility"

"In Vivo Evaluation Facility" under Division of In Vivo Models and Testing, Department of Applied Biology, Biomedical Technology Wing was inaugurated by The Honorable President, SCTIMST, Dr. V. K. Saraswat on 12<sup>th</sup> March 2020 at 12.30 hrs through Video Conferencing. The Director, SCTIMST, Prof. Asha Kishore on behalf of the Honorable President unveiled the plaque, lit the ceremonial lamp and opened the facility for functioning in the presence of The Head, BMT Wing, Dr H K Varma, Senior Deputy Director, Sri Girigavallabhan V K and Chief Engineer, CPWD, Sri Sandeep Mehta.